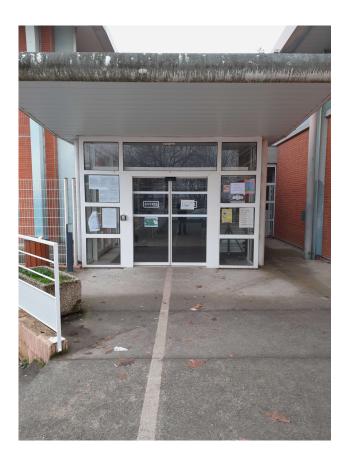

# Presentation of the Gymnasium

Address : Gymnase Jean-Jaurès of Castanet-Tolosan (sreet Mail des Drolets 31320 Castanet-Toloan).

Floor: Synthetic

100% plane surface: 25m\*50m

400 seat/places for the public in the arena