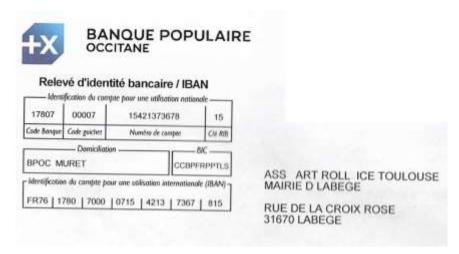

You can find the Bank account:

All inscriptions will be validated after payment. Send your enclosed inscription with the payment form before the 31<sup>th</sup> of May 2022

Technical regulations: <a href="http://www.wifsa.net/">http://www.wifsa.net/</a>