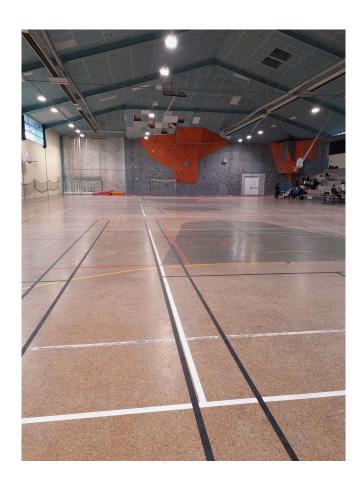

# Presentation of the Gymnasium

Address : Gymnase Jean-Jaurès of Castanet-Tolosan (sreet Mail des Drolets 31320 Castanet-Toloan).

Floor: Synthetic

100% plane surface: 25m\*50m

400 seat/places for the public in the arena

4 dressing rooms for the athletes and teams

First aid and medical assistance

**Decorations of the official rink** 

Sufficient music sount system, HF + wire micro + technicians to collect and play the music during practices and events.