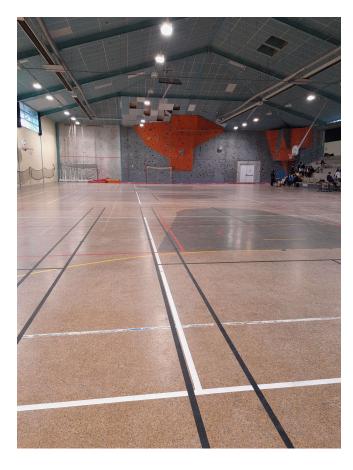

# Presentation of the Gymnasium

Address : Gymnase Jean-Jaurès of Castanet-Tolosan (sreet Mail des Drolets 31320 Castanet-Toloan).

Floor: Synthetic

100% plane surface: 25m\*50m

400 seat/places for the public in the arena

4 dressing rooms for the athletes and teams

First aid and medical assistance

**Decorations of the official rink** 

Sufficient music sount system, HF + wire micro + technicians to collect and play the music during practices and events.