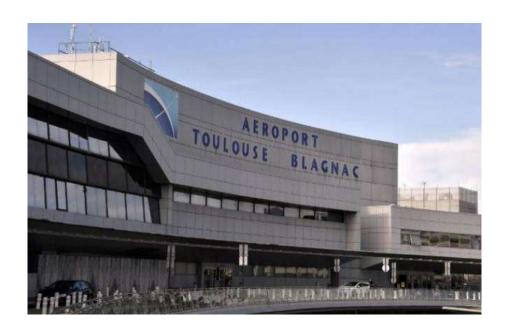

# **Transportation - Airport Toulouse-Blagnac**

Airport of Toulouse-Blagnac: companies Air France, Easy Jet, Ryanair, Volotea, Lufthansa.

Car transport: aiport/gymnasium - 22 min