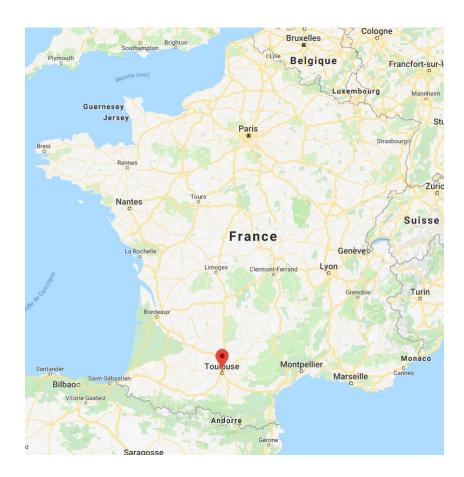

# City of Castanet-Tolosan

The city situated at 20 minutes with car from Toulouse. You can go with bus car métro.

The competition is oganised in coopération with the city and the authority of the city of Castanet-Tolosan.