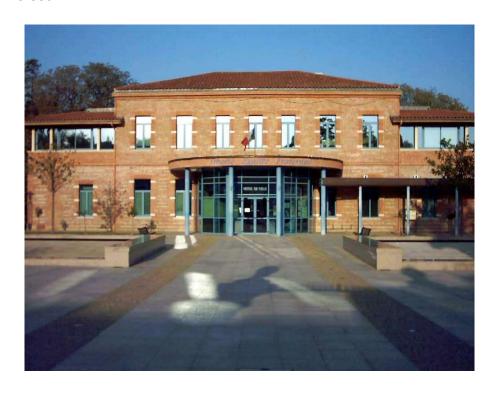

# Presentation of the Gymnasium

Address : Gymnase Jean-Jaurès of Castanet-Tolosan (sreet Mail des Drolets 31320 Castanet-Toloan).

Floor: Synthetic

100% plane surface: 25m\*50m

400 seat/places for the public in the arena