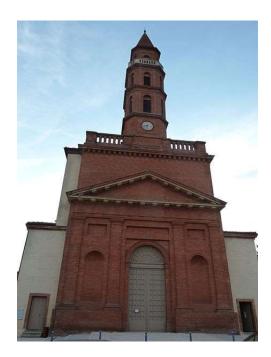

In castanet Tolosan you can also find monuments : Saint gervais and saint Potras church Unesvo since 1993

The Castanet aqueduc , Unesco since 1998:

The Authorit of Castanet-Tolsan have pleasure to welcome you in the city for the event.