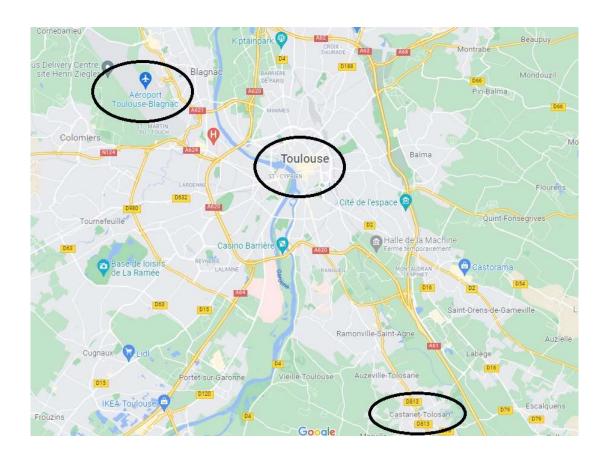

# City of Castanet-Tolosan

The city situated at 20 minutes with car from Toulouse. You can go with bus car métro.

The competition is oganised in coopération with the city and the authority of the city of Castanet-Tolosan.

# **Transportation - Airport Toulouse-Blagnac**

Airport of Toulouse-Blagnac: companies Air France, Easy Jet, Ryanair, Volotea, Lufthansa.

Car transport: aiport/gymnasium - 22 min