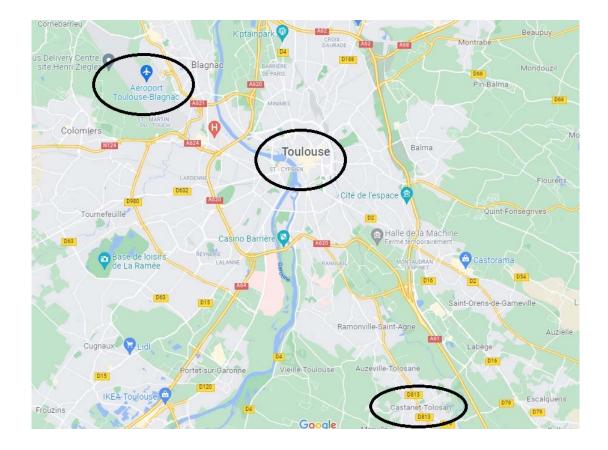

# City of Castanet-Tolosan

The city situated at 20 minutes with car from Toulouse. You can go with bus car métro.

The competition is oganised in coopération with the city and the authority of the city of Castanet-Tolosan.

# **Transportation - Airport Toulouse-Blagnac**

Airport of Toulouse-Blagnac : companies Air France, Easy Jet, Ryanair, Volotea, Lufthansa.

Car transport : aiport/gymnasium - 22 min